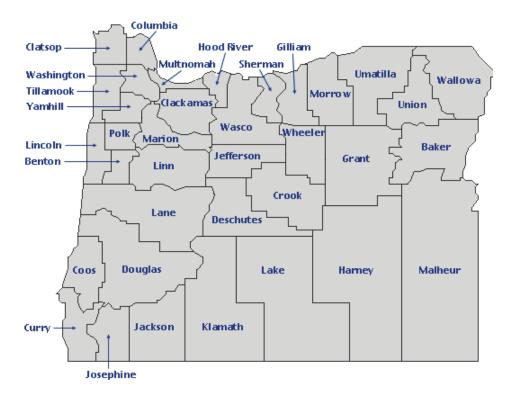

## **Lawyer Referral Service Territories**

| Territory                                     | Territory Composition                                                                                                                                                                                                             |
|-----------------------------------------------|-----------------------------------------------------------------------------------------------------------------------------------------------------------------------------------------------------------------------------------|
| Downtown, SW and NW Portland                  | Downtown Portland, SW Portland, NW Portland                                                                                                                                                                                       |
| NE and North Portland                         | North Portland, NE Portland                                                                                                                                                                                                       |
| SE Portland                                   | SE Portland                                                                                                                                                                                                                       |
| East Multnomah, Hood River and Wasco Counties | Bridal Veil, Corbett, Fairview, Gresham, Troutdale, Wood Village,<br>Gresham, Hood River County, Wasco County                                                                                                                     |
| South Washington County                       | Beaverton, Aloha, Tigard, Tualatin, King City, Durham                                                                                                                                                                             |
| North Washington and Yamhill Counties         | Banks, Buxton, Cornelius, Forest Grove, Glenwood, Gales Creek,<br>Gaston, Hillsboro, Manning, North Plains, Sherwood, Timber, Amity,<br>Carlton, Dayton, Dundee, Lafayette, McMinnville, Newberg, Yamhill,<br>Sheridan, Willamina |
| North Clackamas County                        | Boring, Brightwood, Government Camp, Timberline Lodge,<br>Rhododendron, Sandy, Welches, Zigzag, Happy Valley, Damascus,<br>Milwaukie, Johnson City, Eagle Creek, Colton, Estacada, Clackamas                                      |
| West and South Clackamas County               | Lake Oswego, Lake Grove, Rivergrove, Marylhurst, West Linn,<br>Wilsonville, Beavercreek, Barlow, Canby, Gladstone, Molalla, Mulino,<br>Oregon City                                                                                |
| North Coast & Columbia Counties               | Clatsop County, Lincoln County, Tillamook County, Columbia County                                                                                                                                                                 |
| Marion - Polk Counties                        | Marion County, Polk County                                                                                                                                                                                                        |
| Linn - Benton Counties                        | Linn County, Benton County                                                                                                                                                                                                        |
| Lane County                                   | Lane County                                                                                                                                                                                                                       |
| South Coast and Douglas Counties              | Coos County, Curry County, Douglas County                                                                                                                                                                                         |
| Southern Oregon Counties                      | Jackson County, Josephine County, Klamath County, Lake County                                                                                                                                                                     |
| Central Oregon Counties                       | Crook County, Deschutes County, Grant County, Harney County,<br>Jefferson County, Wheeler County                                                                                                                                  |
| Eastern Oregon Counties                       | Baker County, Gilliam County, Malheur County, Morrow County,<br>Umatilla County, Sherman County, Union County, Wallowa County                                                                                                     |

## **Additional Territories Form**

**Please Note: Only use this form if you wish to receive referrals from additional territories.** One territory – your home territory – is already included in the basic registration fee. Your home territory is determined by your OSB address of record. For example, if your office address is in Salem, the "Marion-Polk Counties" territory is already included in your basic registration fee.

*Instructions:* Please check the box for each additional territory you would like or check the "Statewide" box at the bottom of this form to indicate that you would like to receive referrals from all territories. Each additional territory costs \$50. A statewide registration costs \$300. Please check the appropriate box at the bottom of this form, total the cost of your selection(s), and add that amount to the first page of the registration form where indicated.

| Territory                                     | Territory Composition                                                                                                                                                                                                             |
|-----------------------------------------------|-----------------------------------------------------------------------------------------------------------------------------------------------------------------------------------------------------------------------------------|
| Downtown, SW and NW Portland                  | Downtown Portland, SW Portland, NW Portland                                                                                                                                                                                       |
| NE and North Portland                         | North Portland, NE Portland                                                                                                                                                                                                       |
| SE Portland                                   | SE Portland                                                                                                                                                                                                                       |
| East Multnomah, Hood River and Wasco Counties | Bridal Veil, Corbett, Fairview, Gresham, Troutdale, Wood Village,<br>Gresham, Hood River County, Wasco County                                                                                                                     |
| South Washington County                       | Beaverton, Aloha, Tigard, Tualatin, King City, Durham                                                                                                                                                                             |
| North Washington and Yamhill Counties         | Banks, Buxton, Cornelius, Forest Grove, Glenwood, Gales Creek,<br>Gaston, Hillsboro, Manning, North Plains, Sherwood, Timber, Amity,<br>Carlton, Dayton, Dundee, Lafayette, McMinnville, Newberg, Yamhill,<br>Sheridan, Willamina |
| North Clackamas County                        | Boring, Brightwood, Government Camp, Timberline Lodge,<br>Rhododendron, Sandy, Welches, Zigzag, Happy Valley, Damascus,<br>Milwaukie, Johnson City, Eagle Creek, Colton, Estacada, Clackamas                                      |
| West and South Clackamas County               | Lake Oswego, Lake Grove, Rivergrove, Marylhurst, West Linn,<br>Wilsonville, Beavercreek, Barlow, Canby, Gladstone, Molalla, Mulino,<br>Oregon City                                                                                |
| North Coast & Columbia Counties               | Clatsop County, Lincoln County, Tillamook County, Columbia County                                                                                                                                                                 |
| Marion - Polk Counties                        | Marion County, Polk County                                                                                                                                                                                                        |
| Linn - Benton Counties                        | Linn County, Benton County                                                                                                                                                                                                        |
| Lane County                                   | Lane County                                                                                                                                                                                                                       |
| South Coast and Douglas Counties              | Coos County, Curry County, Douglas County                                                                                                                                                                                         |
| Southern Oregon Counties                      | Jackson County, Josephine County, Klamath County, Lake County                                                                                                                                                                     |
| Central Oregon Counties                       | Crook County, Deschutes County, Grant County, Harney County, Jefferson County, Wheeler County                                                                                                                                     |
| Eastern Oregon Counties                       | Baker County, Gilliam County, Malheur County, Morrow County,<br>Umatilla County, Sherman County, Union County, Wallowa County                                                                                                     |